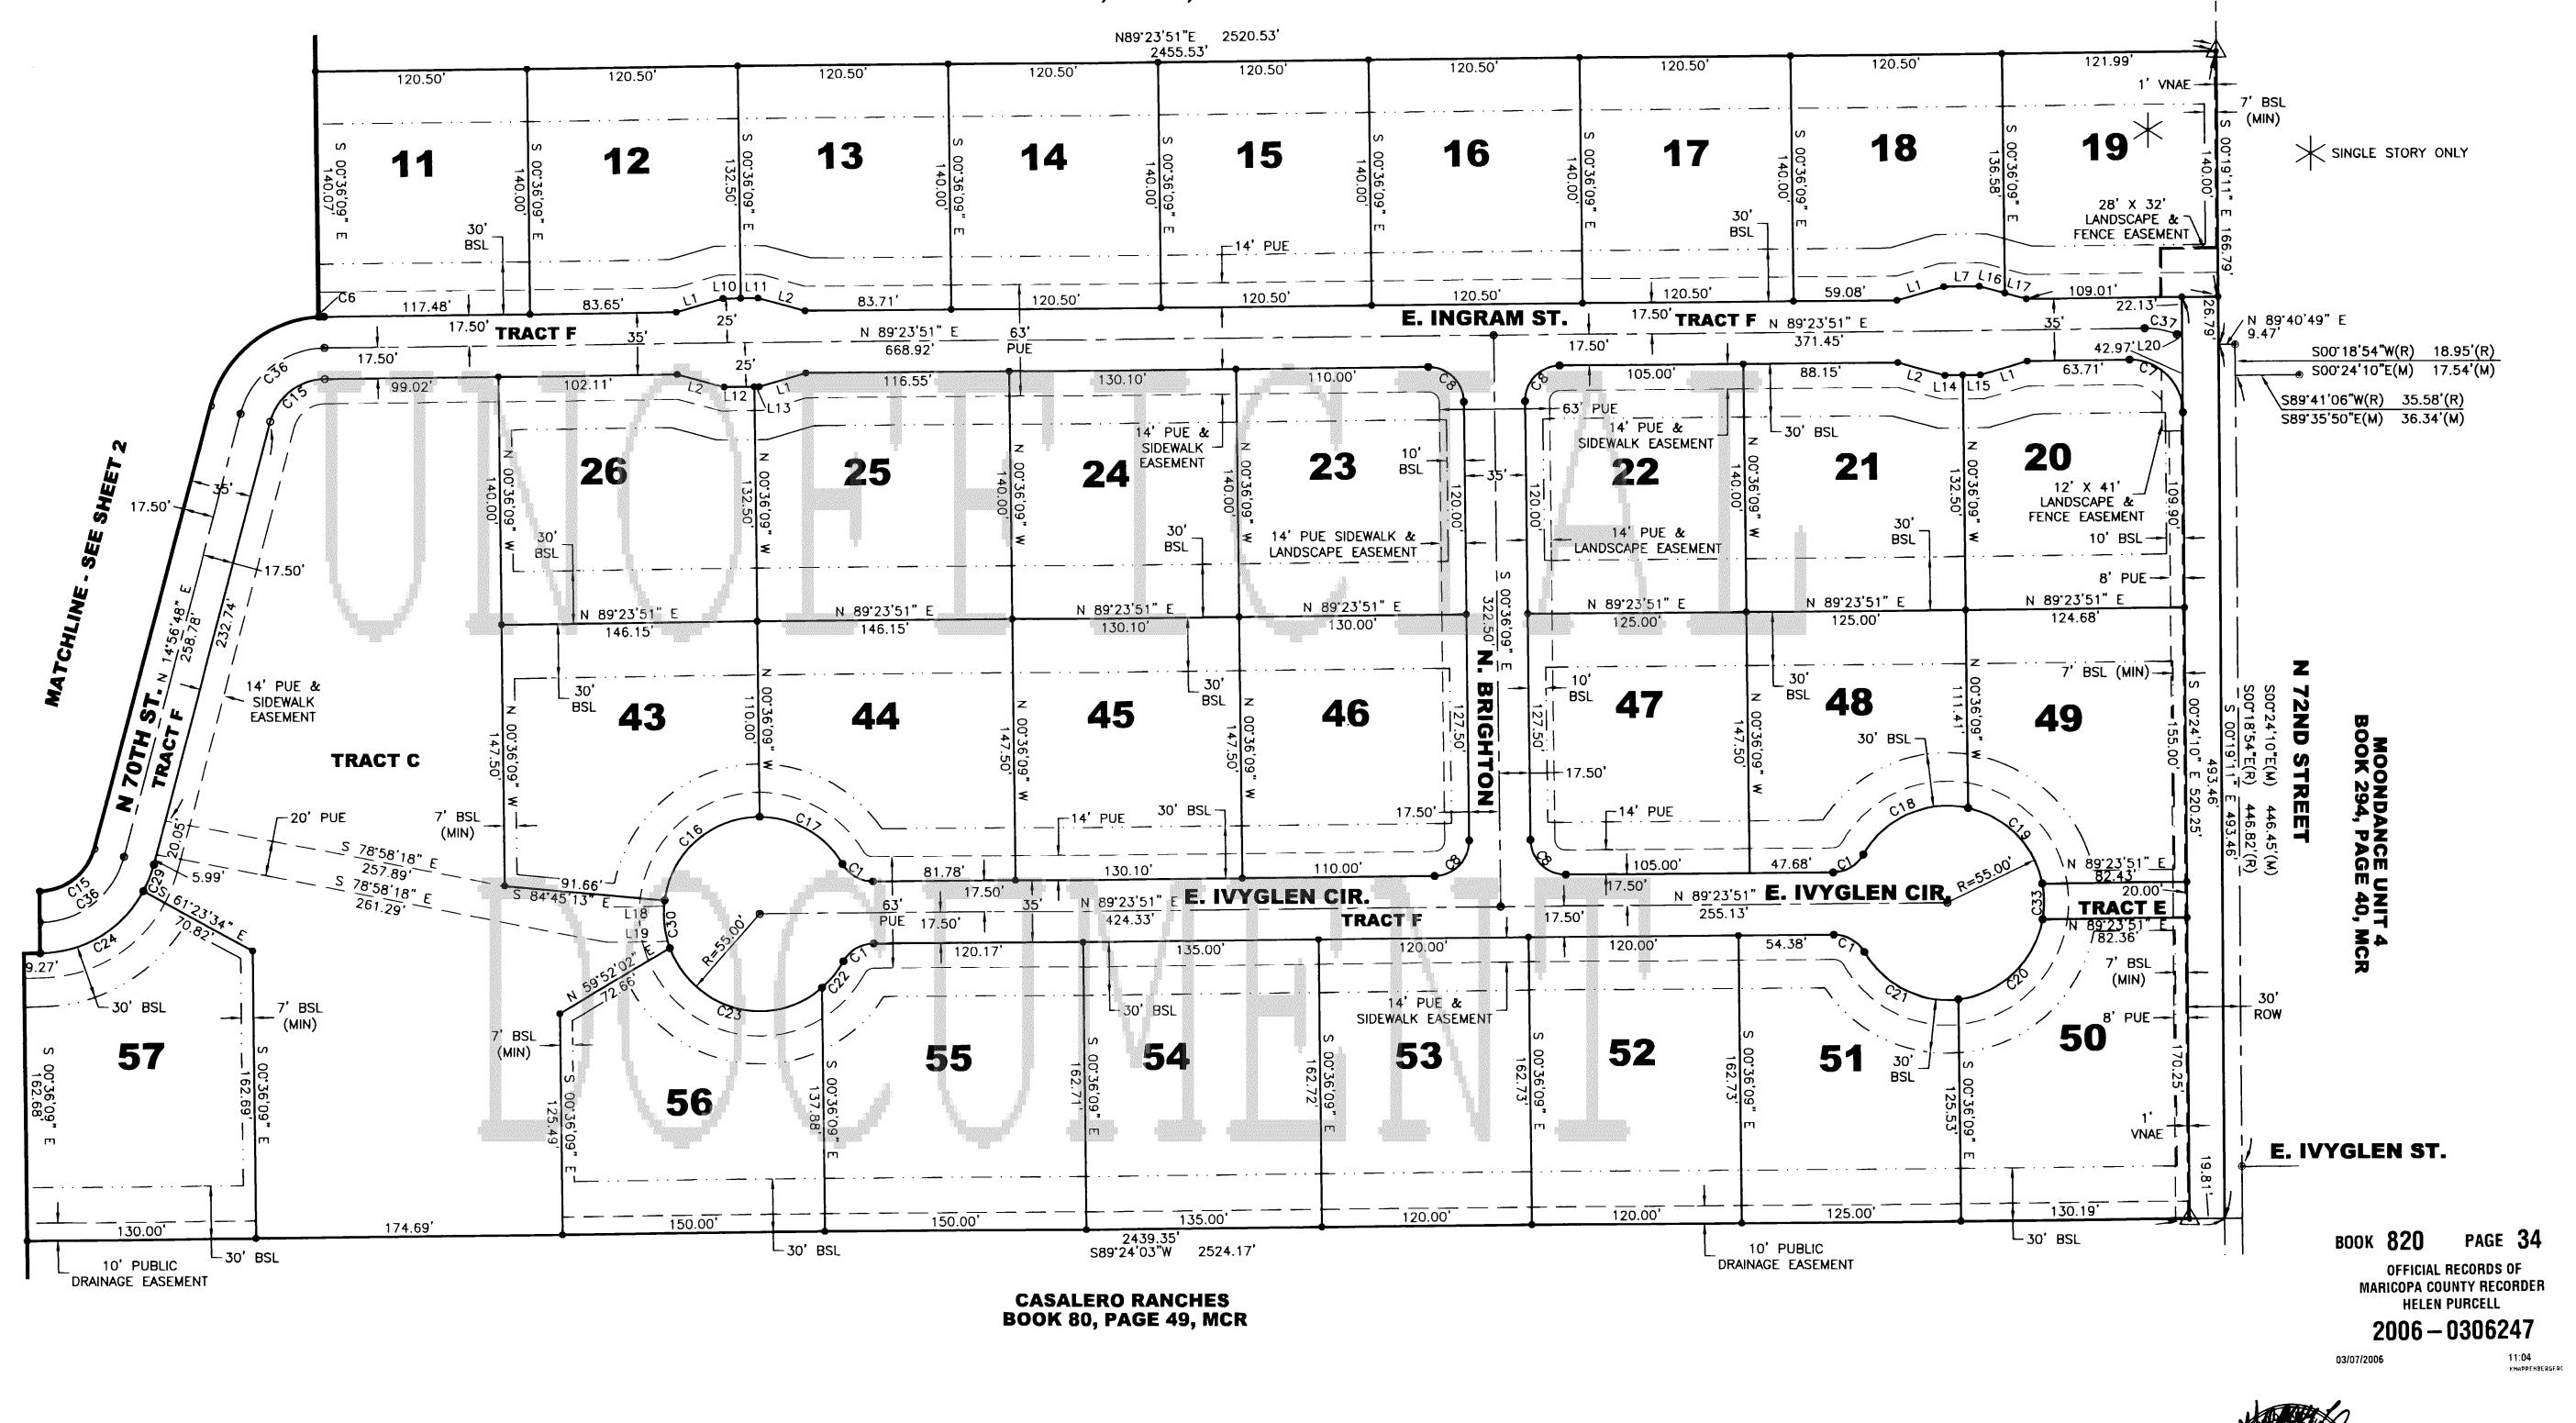

#### A PORTION OF THE NORTHWEST QUARTER OF SECTION 7, **TOWNSHIP 1 NORTH, RANGE 7 EAST OF THE** G.&S.R.B.&M., MARICOPA COUNTY, ARIZONA

SHEET 3

12

20

TRACT

21

**VICINITY MAP** 

N 73'45'19" E 27.82'

9. MAINTENANCE OF THE FENCE EASEMENTS LOCATED ON LOTS 19 AND 20 SHALL BE THE RESPONSIBILITY OF THE ANNECY HOMEOWNERS ASSOCIATION. 10. THE CITY OF MESA IS NOT RESPONSIBLE FOR MAINTENANCE OF THE STORM DRAIN LINE BEYOND THE LIMITS OF THE RIGHT-OF-WAY ALONG 72ND ST. BEYOND THOSE LIMITS. OWNERSHIP AND MAINTENANCE SHALL BE THE RESPONSIBILITY OF THE HOME OWNERS ASSOCIATION.

11. LOT 19 IS LIMITED TO A SINGLE STORY HOME ONLY. 12. A DECLARATION OF COVENANTS, CONDITIONS AND RESTRICTIONS (CC&R'S) HAS BEEN OR WILL BE RECORDED FOR THIS SUBDIVISION WHICH WILL GOVERN THE USE AND MAINTENANCE OF ALL AREAS SHOWN ON THIS PLAT.

#### **APPROVALS**

TRACT F

E. INGRAM ST.

23

E. IVYGLEN CIRCLE

**53** 

**52** 

ON THE STH DAY OF DECEMBER 2006. 2005. sht me Keno Nawku