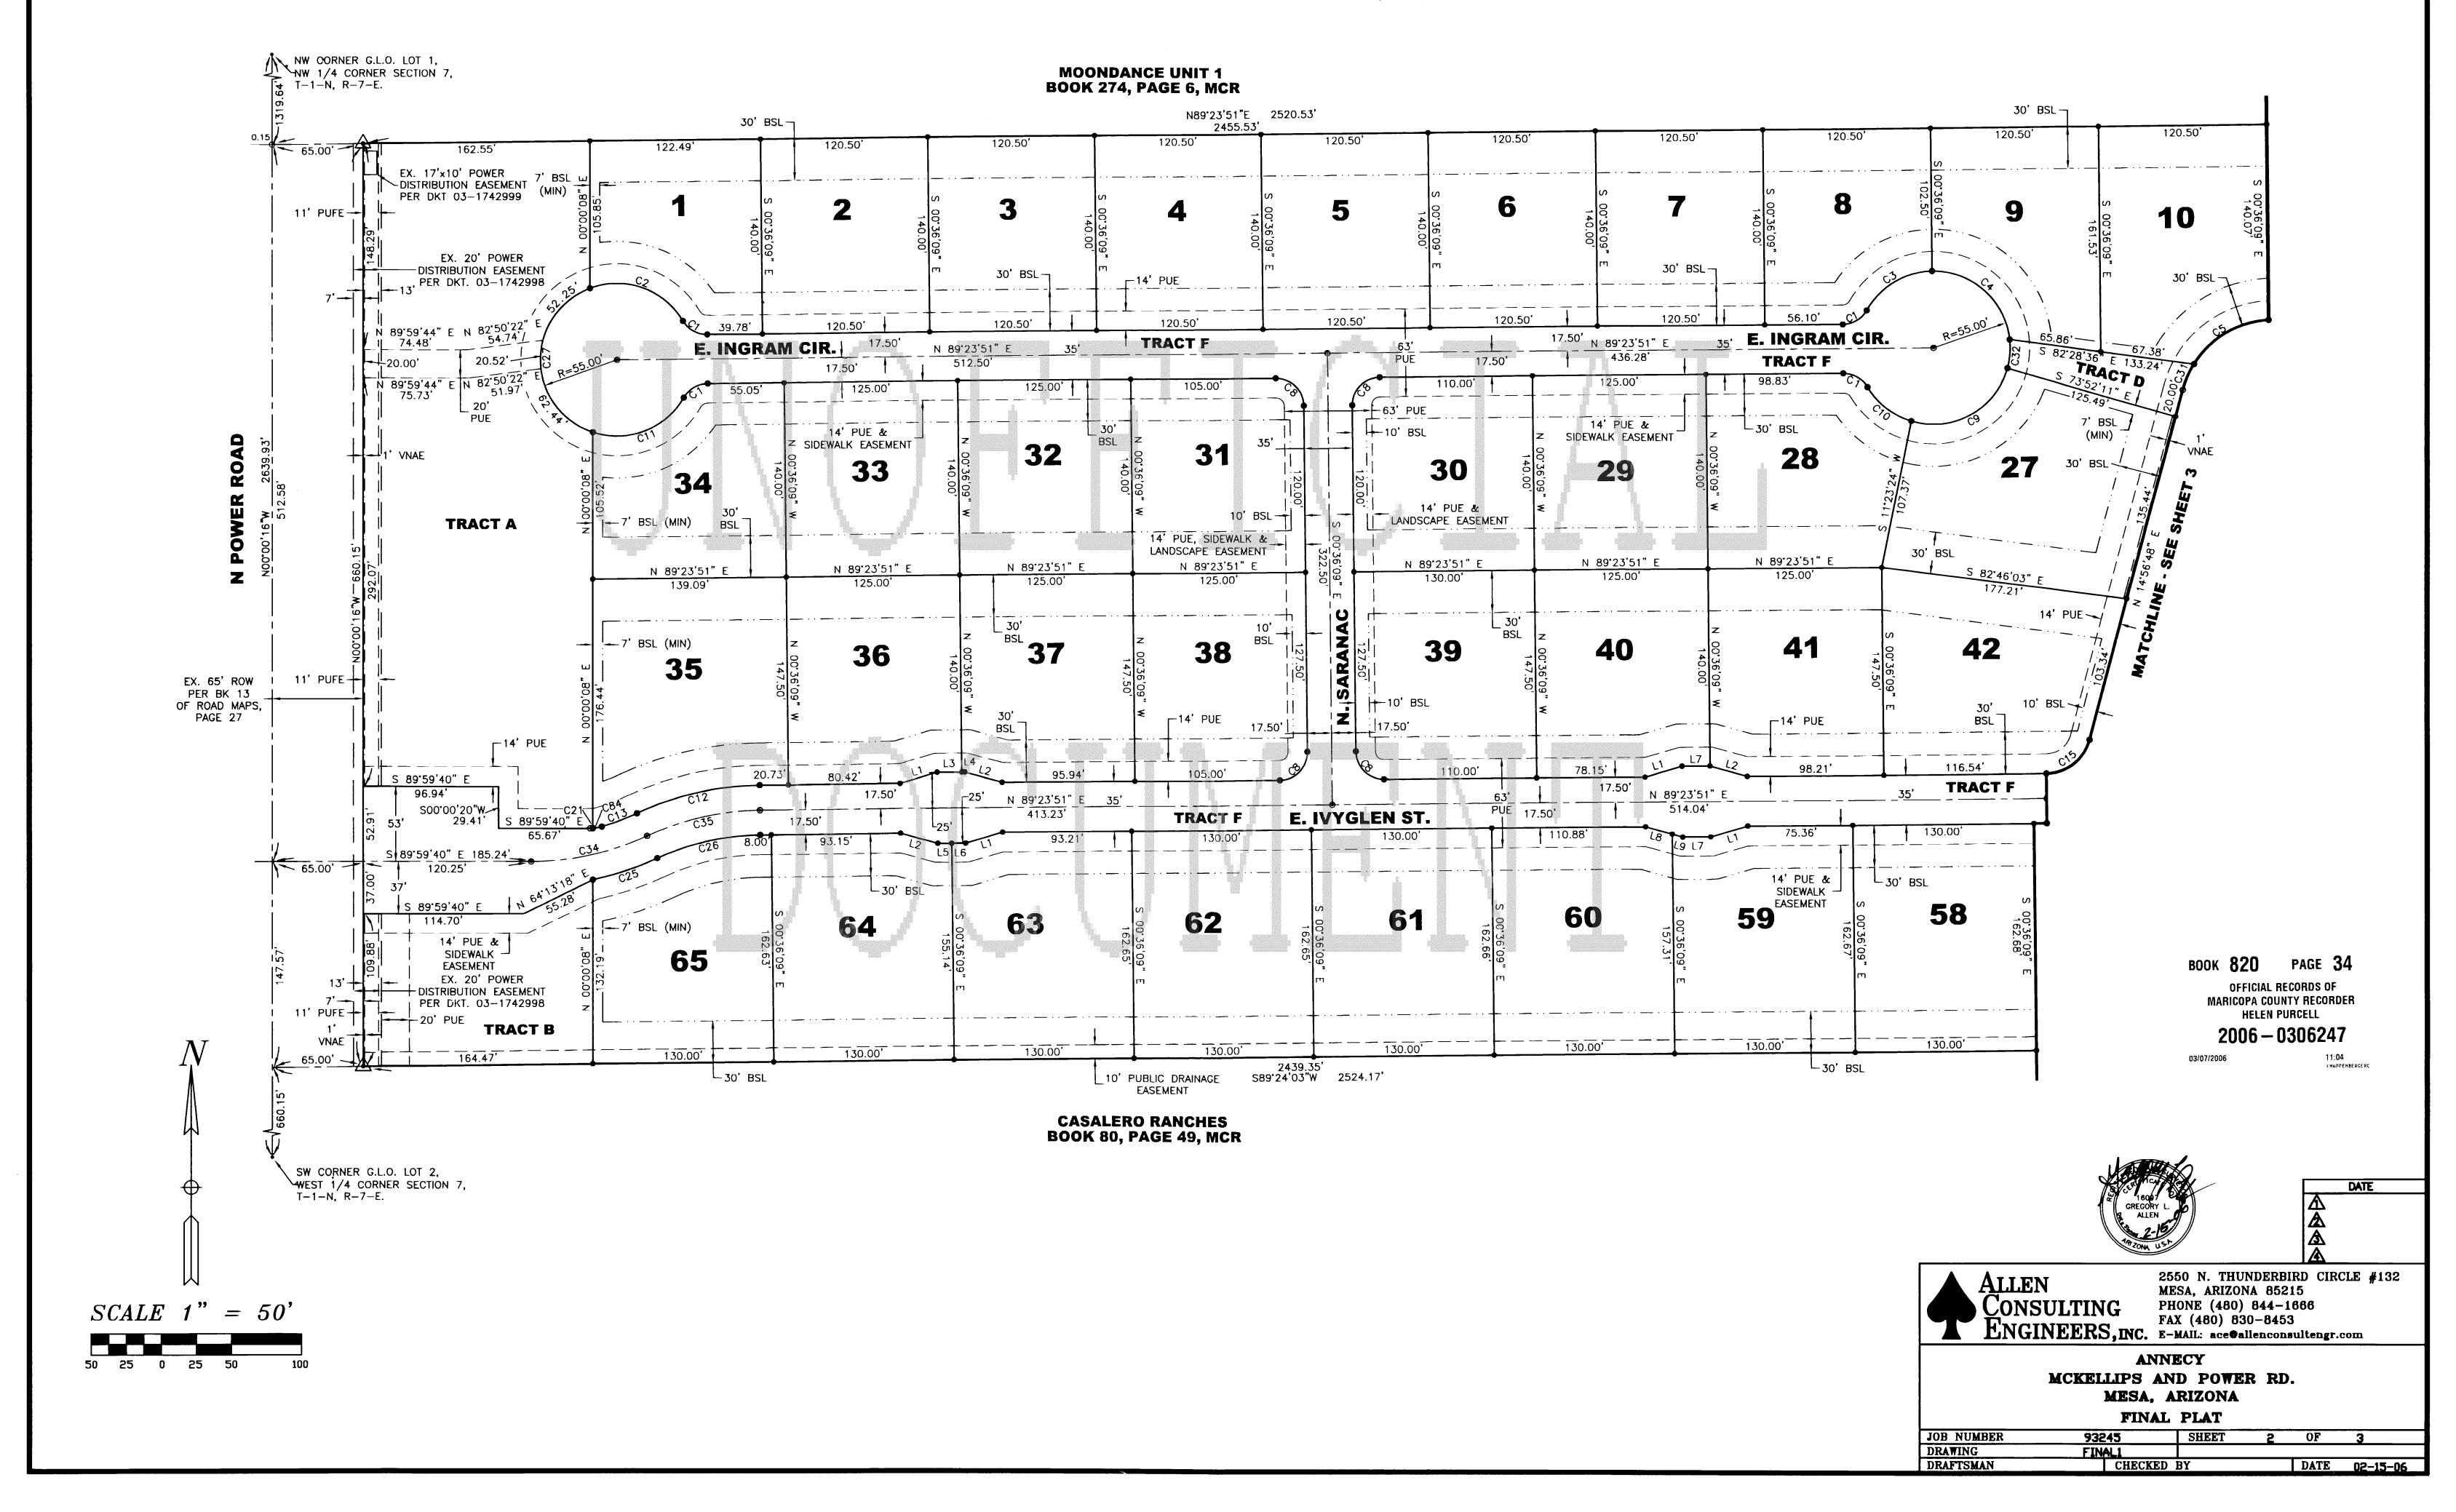

## ANNECY

10

TRACT D

**27** 

N89'23'51"E 2520.53' **SHEET 2** 2455.53'

28

SHEET 2

#### SITE DATA

GROSS AREA = 1,665,205 S.F. (38.2279 AC) NET AREA = 1.611.772 S.F. (37.0012 AC)

SW CORNER G.L.O. LOT 1, NW 1/4 CORNER SECTION 7,

TRACT A

TRACT B

T-1-N, R-7-E.

#### **NOTES:**

E. IVYGLEN ST.

E. INGRAM CIRCLE

**32** 

63

CONSTRUCTION WITHIN UTILITY EASEMENTS SHALL BE LIMITED TO UTILITIES AND WOOD. WIRE OR REMOVABLE SECTION TYPE FENCING.

TRACT F

TRACT

14. THIS IS A PRIVATE, GATED SUBDIVISION WITH PRIVATE CLUB AMENITIES.

| TRACT | USE                                                                   | AREA (S.F.)  | AREA (AC.) |
|-------|-----------------------------------------------------------------------|--------------|------------|
| Α     | LANDSCAPE, RECREATION, DRAINAGE, PUE                                  | 74,786 S.F.  | 1.7169 AC. |
| В     | LANDSCAPE, RECREATION, DRAINAGE, PUE                                  | 18,528 S.F.  | 0.4253 AC. |
| С     | LANDSCAPE, RECREATION, DRAINAGE, PUE                                  | 85,502 S.F.  | 1.9629 AC. |
| D     | LANDSCAPE, RECREATION, PUE                                            | 3,811 S.F.   | 0.0875 AC. |
| E     | LANDSCAPE, RECREATION                                                 | 1,637 S.F.   | 0.0376 AC. |
| F     | PRIVATE STREETS FOR INGRESS/ EGRESS & EMERGENCY ACCESS, DRAINAGE, PUE | 211,215 S.F. | 4.8488 AC. |

#### **DEDICATION**

SHEET 3 S89'24'03"W 2524.17'

TRACT C

STATE OF ARIZONA

COUNTY OF MARICOPA )

KNOW ALL MEN BY THESE PRESENTS, THAT CORNERSTONE ANNECY, LLC. AN ARIZONA LIMITED LIABILITY COMPANY, AS OWNER, HAS SUBDIVIDED A PORTION OF THE NORTHWEST QUARTER OF SECTION 7, TOWNSHIP 1 NORTH, RANGE 7 EAST OF THE GILA AND SALT RIVER BASE AND MERIDIAN, MARICOPA COUNTY, ARIZONA. SHOWN HEREON, AND HEREBY PUBLISHES THE PLAT OF ANNECY, AND HEREBY DECLARES THAT THIS PLAT SETS FORTH THE LOCATION AND GIVES THE DIMENSIONS OF THE LOTS, STREETS, TRACTS AND EASEMENTS CONSTITUTING SAME, AND THAT EACH LOT, STREET AND TRACT SHALL BE KNOWN BY THE NUMBER, NAME OR LETTER GIVEN EACH RESPECTIVELY ON THE PLAT AND INCLUDED IN THE ABOVE DESCRIBED PREMISES.

TRACT

54

25

TRACTS "A", "B", "C", "D" AND "E" INCLUSIVE, ARE HEREBY DESIGNATED AS COMMON AREA TO BE OWNED AND MAINTAINED BY THE ANNECY HOMEOWNERS ASSOCIATION (THE "ASSOCIATION") AND ARE TO BE USED FOR OPEN SPACE. PUBLIC DRAINAGE, RETENTION, IRRIGATION, LANDSCAPING, PUBLIC UTILITY EASEMENTS AND OTHER USES AS DESIGNATED ON THE PLAT. DWELLING UNITS SHALL NOT BE CONSTRUCTED ON SAID TRACTS. TRACT "F" IS HEREBY DECLARED A PRIVATE ACCESSWAY FOR THE EXCLUSIVE USE AND BENEFIT OF THE MEMBERS OF THE ASSOCIATION, AND THEIR TENANTS, GUESTS AND INVITEES, AS PROVIDED IN THE ANNECY DECLARATION OF COVENANTS, CONDITIONS AND RESTRICTIONS TO BE HEREAFTER RECORDED. THERE IS HEREBY DEDICATED TO THE CITY OF MESA (THE CITY) TRACT "F" AS AN EASEMENT FOR INGRESS/EGRESS FOR REFUSE AND EMERGENCY TYPE VEHICLES, PUBLIC UTILITIES AND DRAINAGE PURPOSES AND IS TO BE OWNED AND MAINTAINED BY THE HOMEOWNERS ASSOCIATION. CORNERSTONE ANNECY, LLC, AS OWNER HEREBY DEDICATES TO THE CITY OF MESA THE RIGHT-OF-WAY FOR 72ND STREET AS SHOWN ON SAID PLAT AND INCLUDED IN THE ABOVE DESCRIBED PREMISES. THE PUBLIC UTILITY EASEMENTS SHOWN HEREON ARE HEREBY DEDICATED TO THE CITY OF MESA AS NON-EXCLUSIVE EASEMENTS FOR PUBLIC UTILITIES. ALL SUCH UTILITIES SHALL BE LOCATED UNDERGROUND IN CONFORMITY WITH EXISTING AND FUTURE STANDARDS APPLICABLE TO UNDERGROUND UTILITIES. NOTHING CONTAINED HEREIN SHALL BE DEEMED TO DEDICATE ANY PORTIONS OF TRACTS "A", "B", "C", "D", "E" AND "F" FOR PUBLIC USE OTHER THAN EASEMENTS GRANTED TO THE CITY